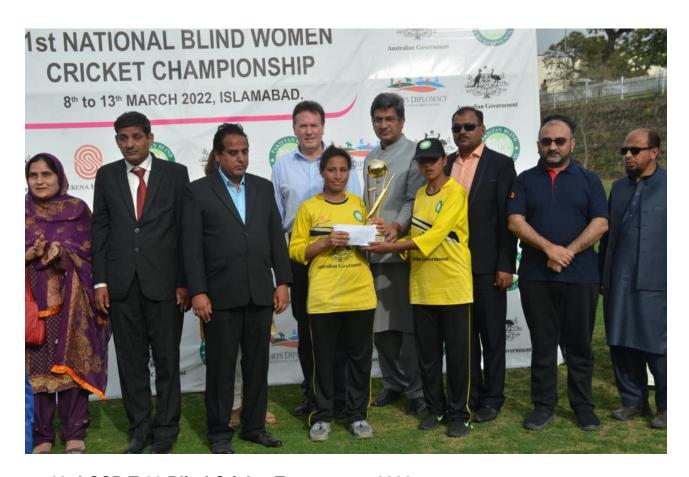

### 9. Women Blind Cricket Tournament and Training Camp:

PBCC in a joint venture with Australian High Commission in Pakistan organized a Training Camp/1<sup>st</sup> National Championship of Blind Women Cricket from 8<sup>th</sup> to 13<sup>th</sup> March 2022 in Islamabad. Almost 45 Blind Women Cricket players got training/orientation about techniques and method of Cricket for the visually challenged; later these players divided in to Four (4) teams named Punjab, Sindh, KPK & Islamabad for the 1st National Championship of Blind Women Cricket. Punjab and Sindh reached in the final and Sindh clinched the Trophy by 6 wickets.