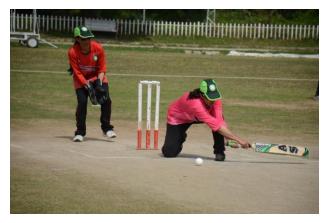

## Home Series, Pakistan Vs South Africa 2022:- [February-March/2022]

The Series comprised of <u>3 T-20's</u> and <u>3 ODIs</u> was played from 26<sup>th</sup> February to 9<sup>th</sup> March 2022. That was the first ever tour of the South African Blind Cricket Team to Pakistan. The ODI legs were played in Karachi while T-20 Matches were played in Lahore and Faisalabad. Pakistan whitewashed South Africa in both ODIs and T-20's. PCB, Interloop, Govt. of Sindh, PPL, WBM and Pepsico were the sponsors of the Home series.