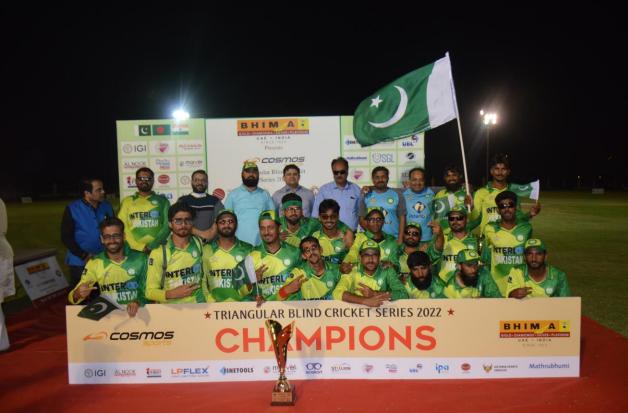

## **Tri-Nation Blind Cricket Tournament March 2022**

Pakistan Blind Cricket Team has made yet another **Herculean achievement** in the field of Cricket and won the "**Triangular Blind Cricket T-20 Tournament**" held at U.A.E from 13<sup>th</sup> to 19<sup>th</sup> March 2022. India, Bangladesh, and Pakistan participated in the double round-robin event played at neutral venue Sharjah.

Pakistan remained unbeaten throughout the event and comprehensively defeated the current T-20 and ODI World Champion **India**, not once or twice but **thrice** in the event **including the Final**.

Pakistan Team dominated the arch-rival India and Bangladesh and outplayed them in every department of the game in all 5 matches. Pakistan's Team winning margin was quite wide-ranging in all games. The detail is as under,