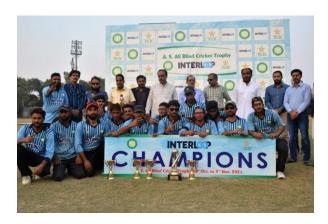

## 5. A.S. Ali One-day Blind Cricket Super League 2021:

A. S. Ali One-day Blind Cricket Super League 2021 was played from 28<sup>th</sup> October to 2<sup>nd</sup> November 2021 in Faisalabad. Pakistan's best blind Cricket players divided in Five (5) provincial teams named Punjab, Sindh, KPK, Balochistan & Islamabad. The A. S. Ali One-day Blind Cricket Super League was played on robin league and 11 matches were played. Sindh clinched the Trophy after defeating Balochistan.