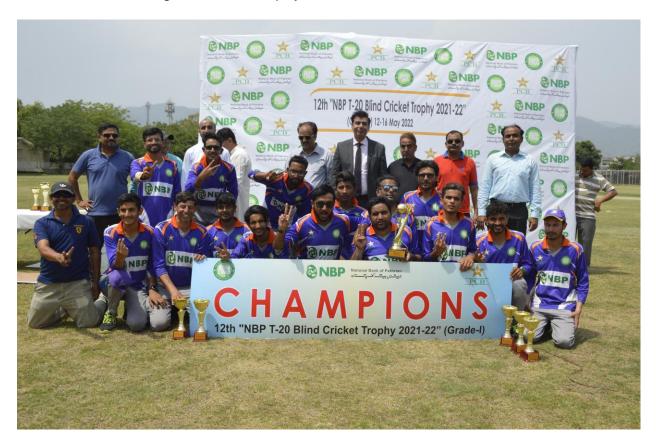

## 12. NBP Twenty-20 Blind Cricket Trophy 2022:

The prime event of Cricket for the Blind in Pakistan was conducted at Islamabad and Quetta. Grade-1 leg was played from 12<sup>th</sup> to 16<sup>th</sup> May 2022 at Islamabad while Grade-2 was conducted from 27<sup>th</sup> to 31<sup>st</sup> May 2022 at Quetta. Thirty (30) matches were played in the said prime event.

Tournament was played on Grade-1 and Grade-2 basis; eight (8) teams participated in Grade-1 which was played in Islamabad and its final was played between Lahore and AJK at Bhuto Shaheed Cricket Ground on 16<sup>th</sup> May 2022. Lahore won the tournament by defeating AJK. Whereas, Grade-2 was conducted at Quetta and its final was played between Karachi and Attock at Fatima Jinnah Cricket Ground on 31<sup>st</sup> May 2022. Attock routed Karachi and grabbed the trophy.