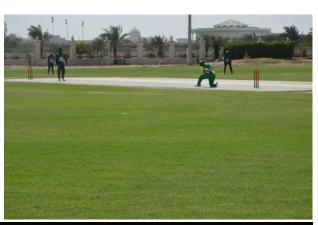

## Home Series, Pakistan Vs South Africa 2022:- [February-March/2022]

The Series comprised of <u>3 T-20's</u> and <u>3 ODIs</u> was played from 26<sup>th</sup> February to 9<sup>th</sup> March 2022. That was the first ever tour of the South African Blind Cricket Team to Pakistan. The ODI legs were played in Karachi while T-20 Matches were played in Lahore and Faisalabad. Pakistan whitewashed South Africa in both ODIs and T-20's. PCB, Interloop, Govt. of Sindh, PPL, WBM and Pepsico were the sponsors of the Home series.