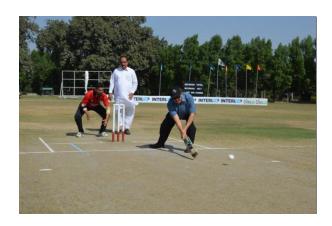

Trophy 2021:

Cholistan Blind Cricket Trophy 2021 was played in Bahawalpur from 24<sup>th</sup> to 27<sup>th</sup> October 2021. Bahawalpur Cricket Club of the Blind (BCCB) hosted the event. Four (4) teams participated in the said event. Bahawalpur and Lahore reached in the final while the Bahawalapur won the trophy.

## 5. A.S. Ali One-day Blind Cricket Super League 2021:

A. S. Ali One-day Blind Cricket Super League 2021 was played from 28<sup>th</sup> October to 2<sup>nd</sup> November 2021 in Faisalabad. Pakistan's best blind Cricket players divided in Five (5) provincial teams named Punjab, Sindh, KPK, Balochistan & Islamabad. The A. S. Ali One-day Blind Cricket Super League was played on robin league and 11 matches were played. Sindh clinched the Trophy after defeating Balochistan.





## 6. Dr Abdul Qadeer Khan Blind Cricket Trophy 2021:

Dr Abdul Qadeer Khan Blind Cricket Tournament was played from 23<sup>rd</sup> to 26<sup>th</sup> November 2021 in Okara. Okara Cricket Club of the Blind (OCCB) hosted the event.

Four (4) teams named Okara, Multan, Sargodha and Attock participate in the said event. Okara and Attock reached in the final while the host Okara won the title by 6 wickets.

## 7. 3<sup>rd</sup> Quaid-e-Azam T-20 Blind Cricket Tournament 2021:

3<sup>rd</sup> Quaid-e-Azam T-20 Blind Cricket Tournament 2021 was conducted by Hyderabad Cricket Club of the Blind from 16<sup>th</sup> to 20<sup>th</sup> December 2021 at Hyderabad.

Six (6) teams Hyderabad, Karachi, Okara, Sheikhopura, Faisalabad and Gilgit participated in the Tournament. Okara defeated Hyderaba