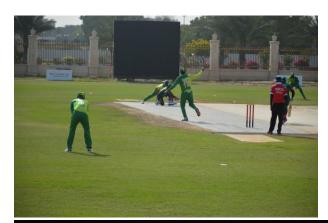

## Home Series, Pakistan Vs South Africa 2022:- [February-March/2022]

The Series comprised of <u>3 T-20's</u> and <u>3 ODIs</u> was played from 26<sup>th</sup> February to 9<sup>th</sup> March 2022. That was the first ever tour of the South African Blind Cricket Team to Pakistan. The ODI legs were played in Karachi while T-20 Matches were played in Lahore and Faisalabad. Pakistan whitewashed South Africa in both ODIs and T-20's. PCB, Interloop, Govt. of Sindh, PPL, WBM and Pepsico were the sponsors of the Home series.