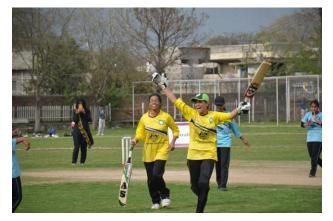

### 9. Women Blind Cricket Tournament and Training Camp:

PBCC in a joint venture with Australian High Commission in Pakistan organized a Training Camp/1<sup>st</sup> National Championship of Blind Women Cricket from 8<sup>th</sup> to 13<sup>th</sup> March 2022 in Islamabad. Almost 45 Blind Women Cricket players got training/orientation about techniques and method of Cricket for the visually challenged; later these players divided in to Four (4) teams named Punjab, Sindh, KPK & Islamabad for the 1st National Championship of Blind Women Cricket. Punjab and Sindh reached in the final and Sindh clinched the Trophy by 6 wickets.