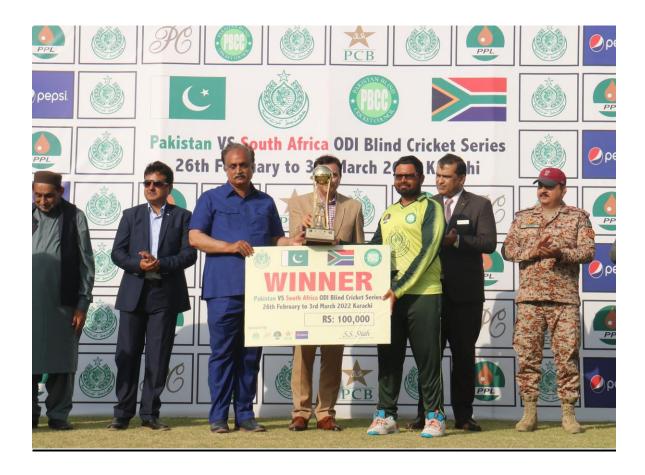

## Home Series, Pakistan Vs South Africa 2022:- [February-March/2022]

The Series comprised of <u>3 T-20's</u> and <u>3 ODIs</u> was played from 26<sup>th</sup> February to 9<sup>th</sup> March 2022. That was the first ever tour of the South African Blind Cricket Team to Pakistan. The ODI legs were played in Karachi while T-20 Matches were played in Lahore and Faisalabad. Pakistan whitewashed South Africa in both ODIs and T-20's. PCB, Interloop, Govt. of Sindh, PPL, WBM and Pepsico were the sponsors of the Home series.